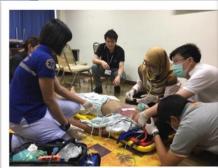

#### Acadamic Activities

- Workshop for enhancing skills in trauma treatments
- Intercostal chest drain
- Venous cutdown
- Cricothyroidotomy
- Wound suturing