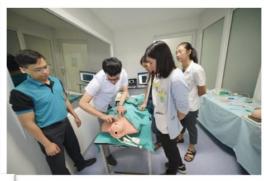

#### Acadamic Activities

- Workshop for enhancing skills in trauma treatments
- Intercostal chest drain
- Venous cutdown
- Cricothyroidotomy
- Wound suturing

### Advanced Life Saving Procedures in Trauma

Fresh cadaver workshop