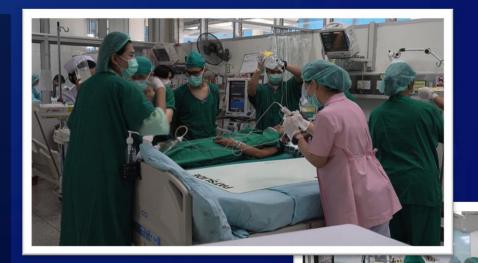

### ER to OR simulation

To simulate workflow in trauma patient care between ER-OR-ICU