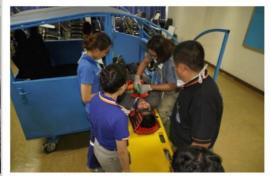

### ER to OR simulation

To simulate workflow in trauma patient care between ER-OR-ICU