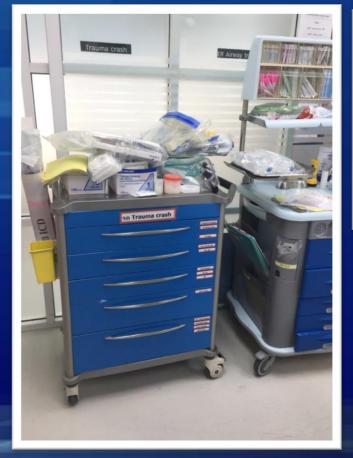

## Essential part of the Trauma center Basic and advanced life support

- Basic and advanced life support ambulances
- Appropriate infrastructure, equipment, and manpower
- Skill training for medical personnel; doctors, nurses, EMTs, paramedics
- Communication networks
- Data collection