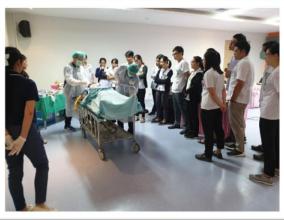

### ER to OR simulation

To simulate workflow in trauma patient care between ER-OR-ICU