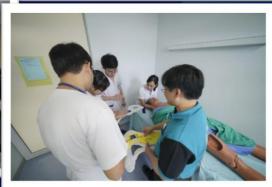

#### Acadamic Activities

- Workshop for enhancing skills in trauma treatments
- Intercostal chest drain
- Venous cutdown
- Cricothyroidotomy
- Wound suturing