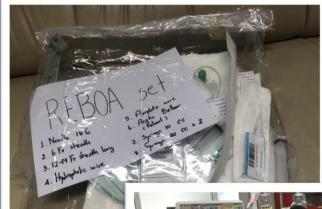

#### Position of Resuscitative Endovascular (REBOA) in Thai People

ภาณุ ชีวดกุลพีศาล, มาติ อังคลิทธิ์\*, ปาวิชาติ คันมีคร, สุภัชชา ประเสริฐเจริญ

Panu Teeratakulpisarn, Phati Angkasith\*, Parichat Tanmit, Supatcha Prasertcharoensuk, Chalyut Thanapaisal, Narongchai

Background and Objective: Major cause of trauma death worldwide is from non-compressible torso hemorrhage. Currently, Resuscitative Endovascular Balloon Occlusion of the Aorta (REBOA) plays role in control of intraabdominal bleeding. Therefore, it is necessary to use several methods to confirm the position of the balloon precisely, such as fluoroscopy. But most hospitals in Thailand do not support fluoroscopic machine in ER. This study aimed to determine the intravascular length for placement REBOA and compare to the appropriate locations of external landmarks of the body.