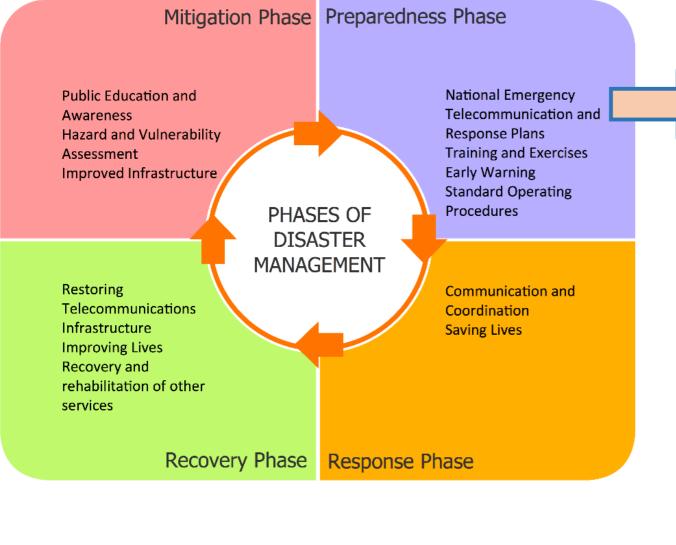

The preparation covers 4 domains, such as structure, Staff, equipment and response mechanism when an emergency situation arises both outside and in the hospital.

## Preparedness phase of BORIRAK Plan: Khon Kaen Hospital