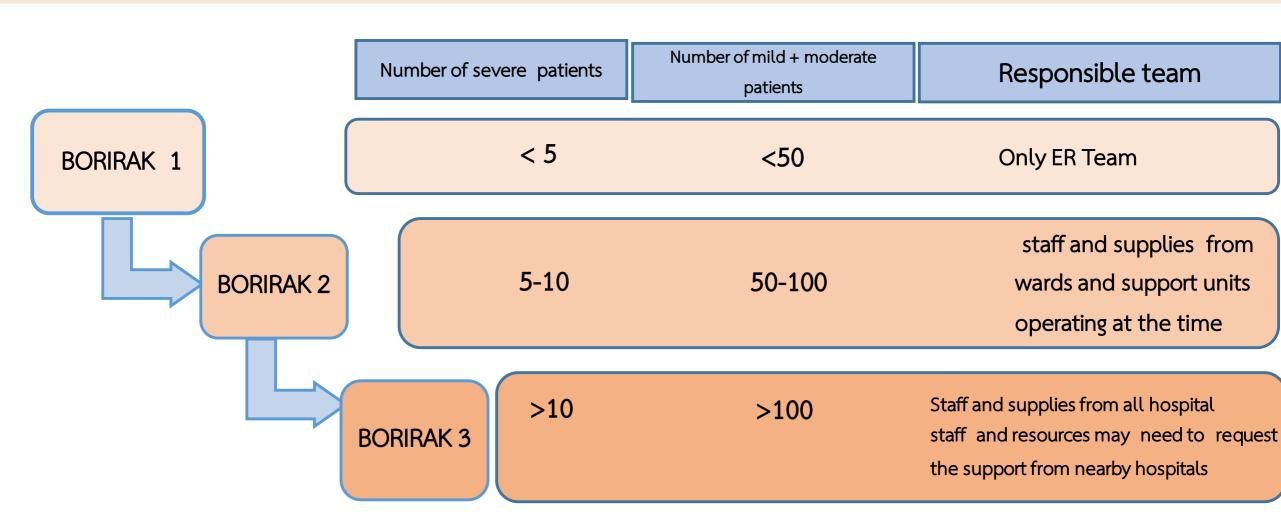

# Disaster Plan in Khon Kaen hospital is the name "BO - RI - Rak Plan"

**BO-RI-Rak Plan** is an emergency response plan for mass casualty, public disaster or other serious epidemics used when the number of patients exceed the normal capacity of the Emergency Department.

BO – RI – Rak is from the founder's name of Khon Kaen Province

When there is emergency incident, a BORIRAK plan will be announced of which consists of 3 plans according to the severity of situation and number of patients

## Steps to BO-RI -RAK announcement

- 1. When In-charge nurse received the news information from the CCC. Then notify to medical staff and nurse manager or head nurse. And notifies Emergency department director.
- Emergency department director notifies to the director of the Khon Kaen Hospital to BORIRAK announcement allowed
- After that, the Emergency department director notifies back to medical staff and nurse manager and call the public relation and all members in the shift
- 4. The code announcement for BORIRAK 2 or 3
- 5. Then turn on the light for identify zone
- 6. "An announcement from Khon Kaen Hospital. All off staffs should be participation as follows in BOR RI RAK Plan2/3, please." (repeat for 5 times)

- 7. ER and all departments personnel are assigned including operating unit and support unit to join the mission in the Borirak Plan.
- 8. Personnel who come to help will be assigned to the area of responsibility.
- 9. When it cleared Nurse Manager and Medical Commander will notify Emergency department director
- 10. Emergency department director notifies to the director of the Khon Kaen Hospital to determinate BORIRAK plan
- 11. We have a code for determinate BORIRAK plan
- "An announcement from Khon Kaen Hospital. To allow to cancel the BRR Plan 2/3. All off staffs should be back to your department, please." (repeat for 5 times)