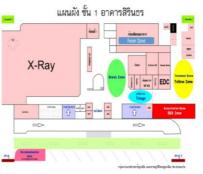

# map of buildings

### Triage area

#### Green zone

### Red zone:

#### Yellow zone

#### Decontamination

Zoning for casualty or public disaster

ACTIVATE VVINGOWS

Go to Settings to activate Windo