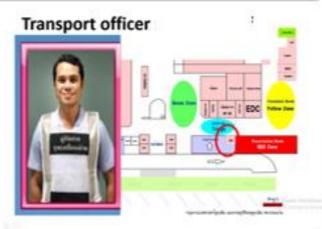

# 4. Stuff

Radio communication

Medical color vest to Identify the manager zone.

oxygen tanks, ventilators, blood pressure monitoring devices, stretchers, PPE etc.