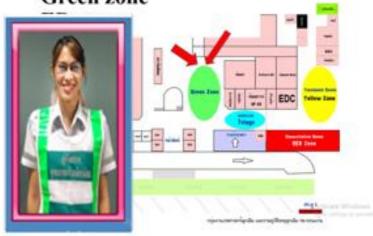

fs should be participation as follows in BOR RI RAK Plan2/3, please." (repeat for 5 times)









- 7. ER and all departments personnel are assigned including operating unit and support unit to join the mission in the Borirak Plan.
- 8. Personnel who come to help will be assigned to the area of responsibility.
- 9. When it cleared Nurse Manager and Medical Commander will notify Emergency department director
- 10. Emergency department director notifies to the director of the Khon Kaen Hospital to determinate BORIRAK plan
- 11. We have a code for determinate BORIRAK plan
- "An announcement from Khon Kaen Hospital. To allow to cancel the BRR Plan 2/3. All off staffs should be back to your department, please." (repeat for 5 times)

# map of buildings





### Triage area



#### Green zone



### Red zone:



#### Yellow zone



#### Decontamination







Zoning for casualty or public disaster

ACTIVATE VVINGOWS

Go to Settings to activate Windo

# Planning zone in case of epidemic diseases.



































## Preparedness phase of BORIRAK Plan: Khon Kaen Hospital