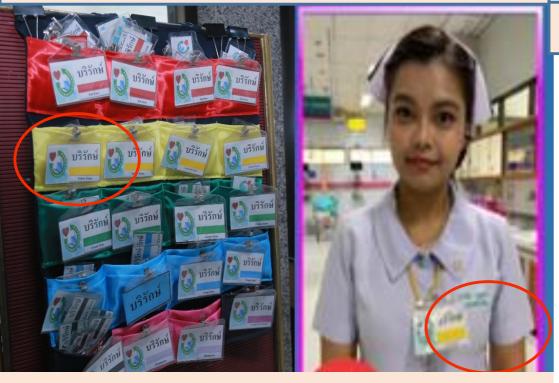

#### Other Personnel

Perform duties in accordance with the roles of the agency such as public relations, registration, security guards, drug store, radiologic technicians and other team.

Card tag for identification in each service zone.