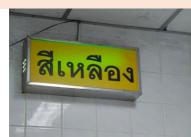

, ventilators, blood pressure monitoring devices, stretchers, PPE etc.

## Steps to BO-RI -RAK announcement

- 1. When In-charge nurse received the news information from the CCC. Then notify to medical staff and nurse manager or head nurse. And notifies Emergency department director.
- Emergency department director notifies to the director of the Khon Kaen Hospital to BORIRAK announcement allowed
- After that, the Emergency department director notifies back to medical staff and nurse manager and call the public relation and all members in the shift
- 4. The code announcement for BORIRAK 2 or 3
- 5. Then turn on the light for identify zone
- 6. "An announcement from Khon Kaen Hospital. All off staffs should be participation as follows in BOR RI RAK Plan2/3, please." (repeat for 5 times)









- 7. ER and all departments personnel are assigned including operating unit and support unit to join the mission in the Borirak Plan.
- 8. Personnel who come to help will be assigned to the area of responsibility.
- 9. When it cleared Nurse Manager and Medical Commander will notify Emergency department director
- 10. Emergency department director notifies to the director of the Khon Kaen Hospital to determinate BORIRAK plan
- 11. We have a code for determinate BORIRAK plan
- "An announcement from Khon Kaen Hospital. To allow to cancel the BRR Plan 2/3. All off staffs should be back to your department, please." (repeat for 5 times)

# map of buildings





### Triage area



#### Green zone



### Red zone:



#### Yellow zone



#### Decontamination







Zoning for casualty or publ