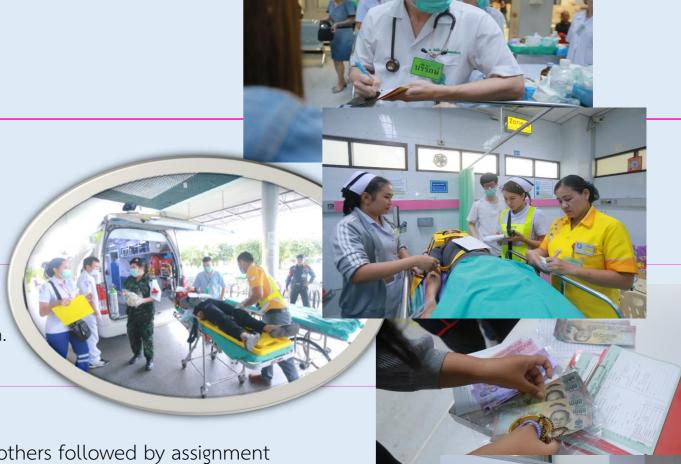

#### Worker

1. To provide assistant with the team to move the patient or others followed by assignment

#### Other Personnel

Perform duties in accordance with the roles of the agency such as public relations, registration, security guards, drug store, radiologic technicians and other team.

Card tag for identification in each service zone.