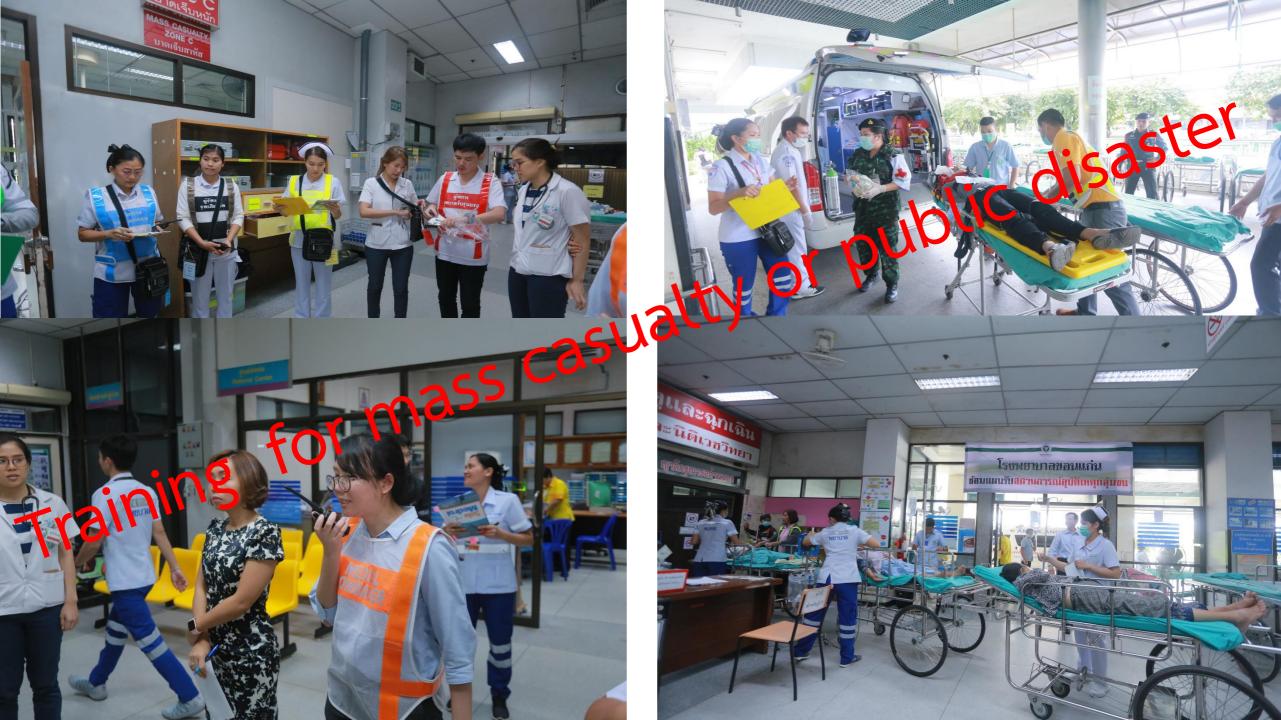

# Disaster Plan in Khon Kaen hospital is the name "BO - RI - Rak Plan"

**BO-RI-Rak Plan** is an emergency response plan for mass casualty, public disaster or other serious epidemics used when the number of patients exceed the normal capacity of the Emergency Department.

BO – RI – Rak is from the founder's name of Khon Kaen Province

When there is emergency incident, a BORIRAK plan will be announced of which consists of 3 plans according to the severity of situation and number of patients

The preparation covers 4 domains, such as structure, Staff, equipment and response mechanism when an emergency situation arises both outside and in the hospital.

# 2. System

Standard Operation Procedure " BO-RI-RAK Plan "

Is the emergency response plan for mass casualty, public disaster or other serious epidemics. How do you know what should to do when ER is