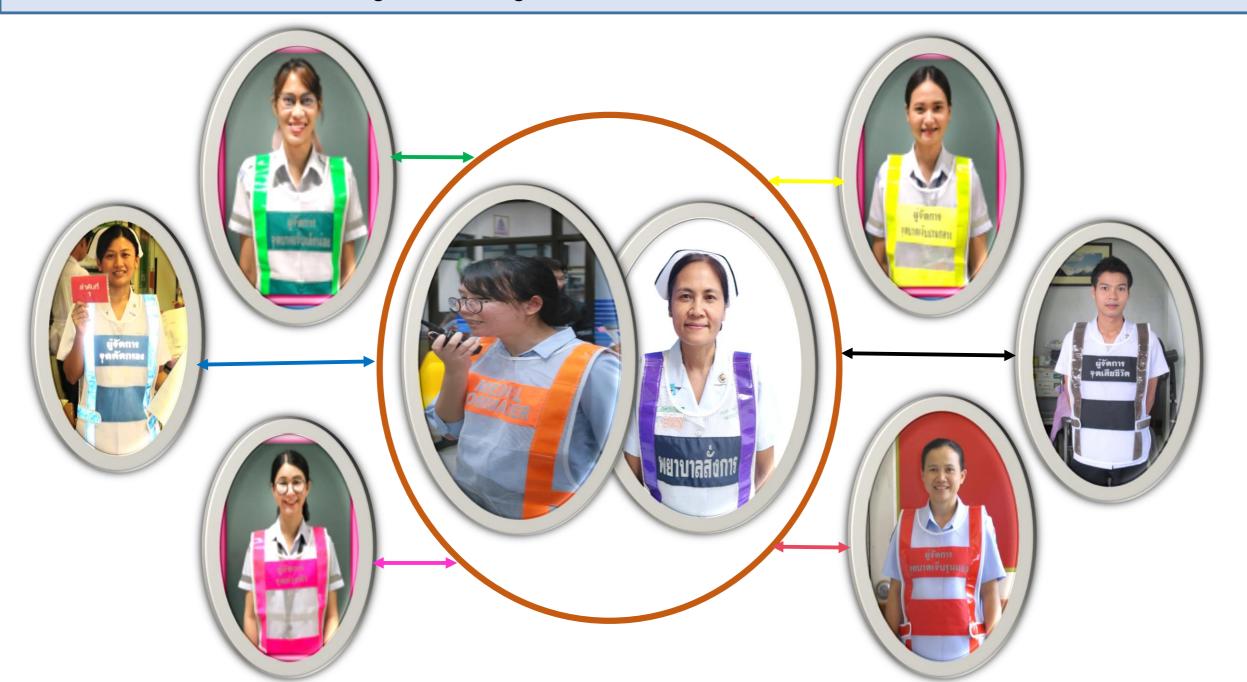

### Emergency Physician: Scene assessment with head

#### nurse or nurse manager.

- 1. On duty as medical commander.
- 2. wear the orange medical **vest**
- 3. Scene assessment and BO-RI-Rak Paln announcement in emergency situation.
- 4. To commanded and assigned job description inside Emergency Department.