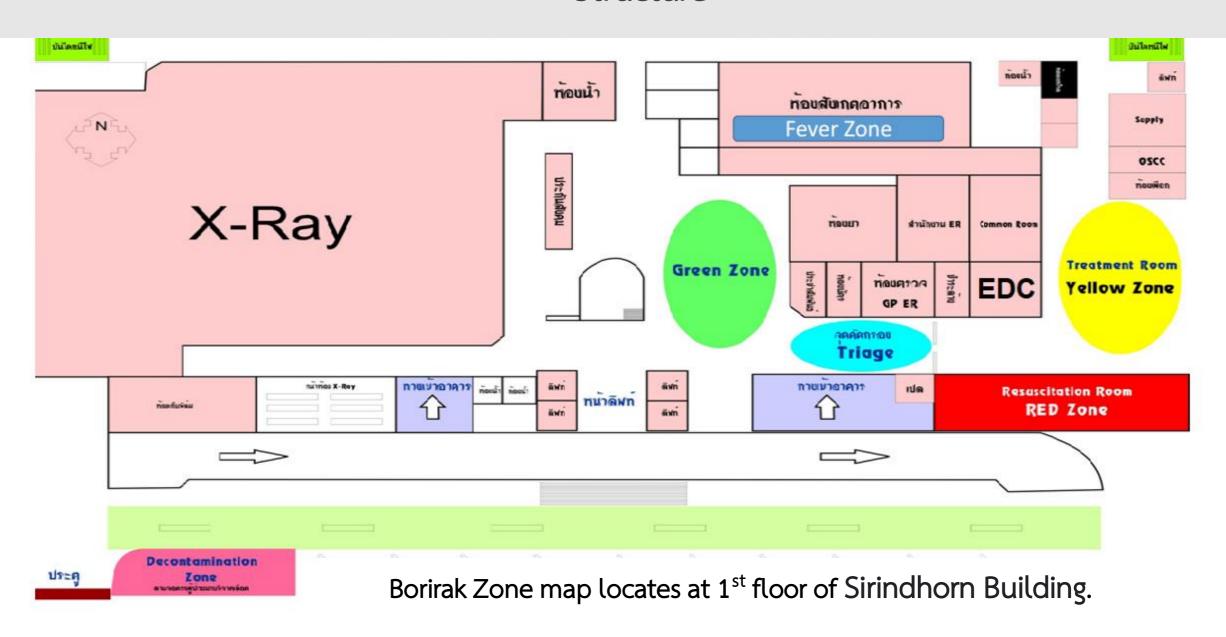

# map of buildings

### Triage area

#### Green zone

### Red zone:

#### Yellow zone

#### Decontamination

Zoning for casualty or public disaster

ACTIVATE VVINGOWS

Go to Settings to activate Windo

# Planning zone in case of epidemic diseases.