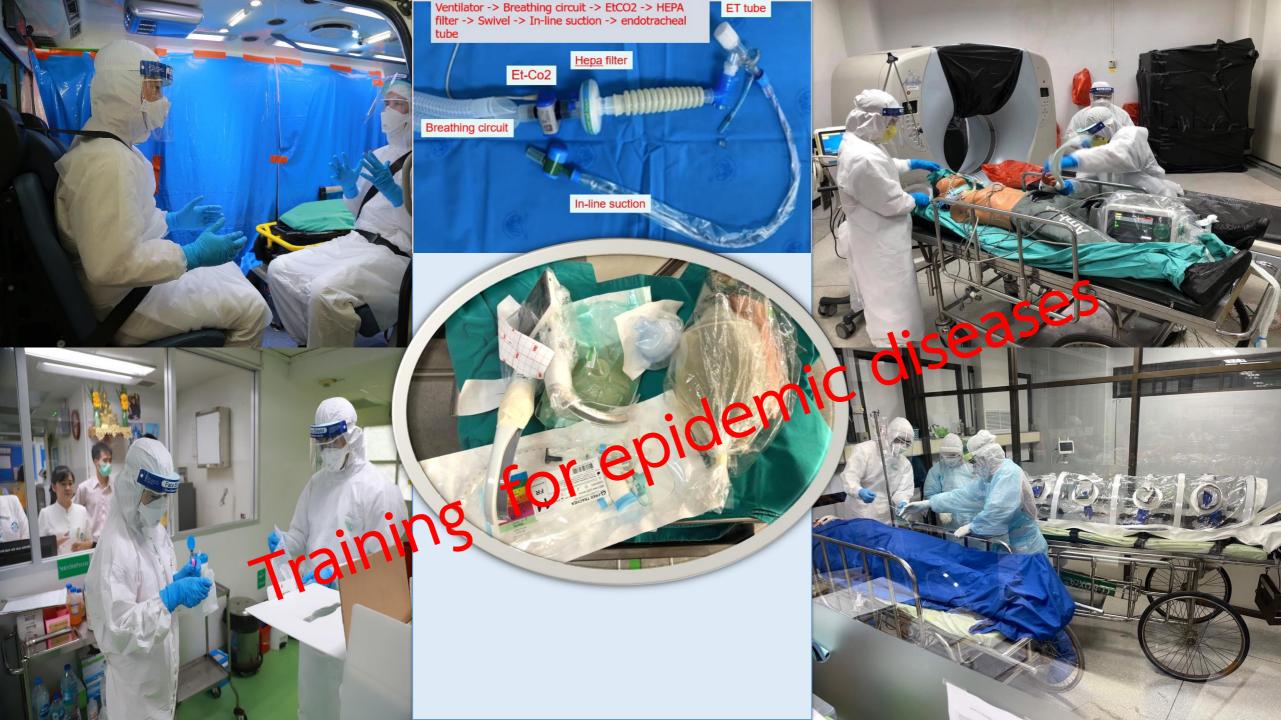

Personnel who come to help will be assigned to the area of responsibility.
- 9. When it cleared Nurse Manager and Medical Commander will notify Emergency department director
- 10. Emergency department director notifies to the director of the Khon Kaen Hospital to determinate BORIRAK plan
- 11. We have a code for determinate BORIRAK plan
- "An announcement from Khon Kaen Hospital. To allow to cancel the BRR Plan 2/3. All off staffs should be back to your department, please." (repeat for 5 times)

# map of buildings





### Triage area



#### Green zone



### Red zone:



#### Yellow zone



#### Decontamination







Zoning for casualty or public disaster

ACTIVATE VVINGOWS

Go to Settings to activate Windo

# Planning zone in case of epidemic diseases.



































## Preparedness phase of BORIRAK Plan: Khon Kaen Hospital