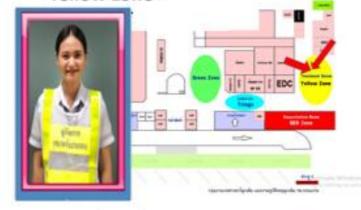

in BOR RI RAK Plan2/3, please." (repeat for 5 times)









- 7. ER and all departments personnel are assigned including operating unit and support unit to join the mission in the Borirak Plan.
- 8. Personnel who come to help will be assigned to the area of responsibility.
- 9. When it cleared Nurse Manager and Medical Commander will notify Emergency department director
- 10. Emergency department director notifies to the director of the Khon Kaen Hospital to determinate BORIRAK plan
- 11. We have a code for determinate BORIRAK plan
- "An announcement from Khon Kaen Hospital. To allow to cancel the BRR Plan 2/3. All off staffs should be back to your department, please." (repeat for 5 times)

# map of buildings





### Triage area



#### Green zone



### Red zone:



#### Yellow zone



#### Decontamination







Zoning for casualty or public disaster

ACTIVATE VVINGOWS

Go to Settings to activate Windo

# Planning zone in case of epidemic diseases.



































## Preparedness phase of BORIRAK Plan: Khon Kaen Hospital