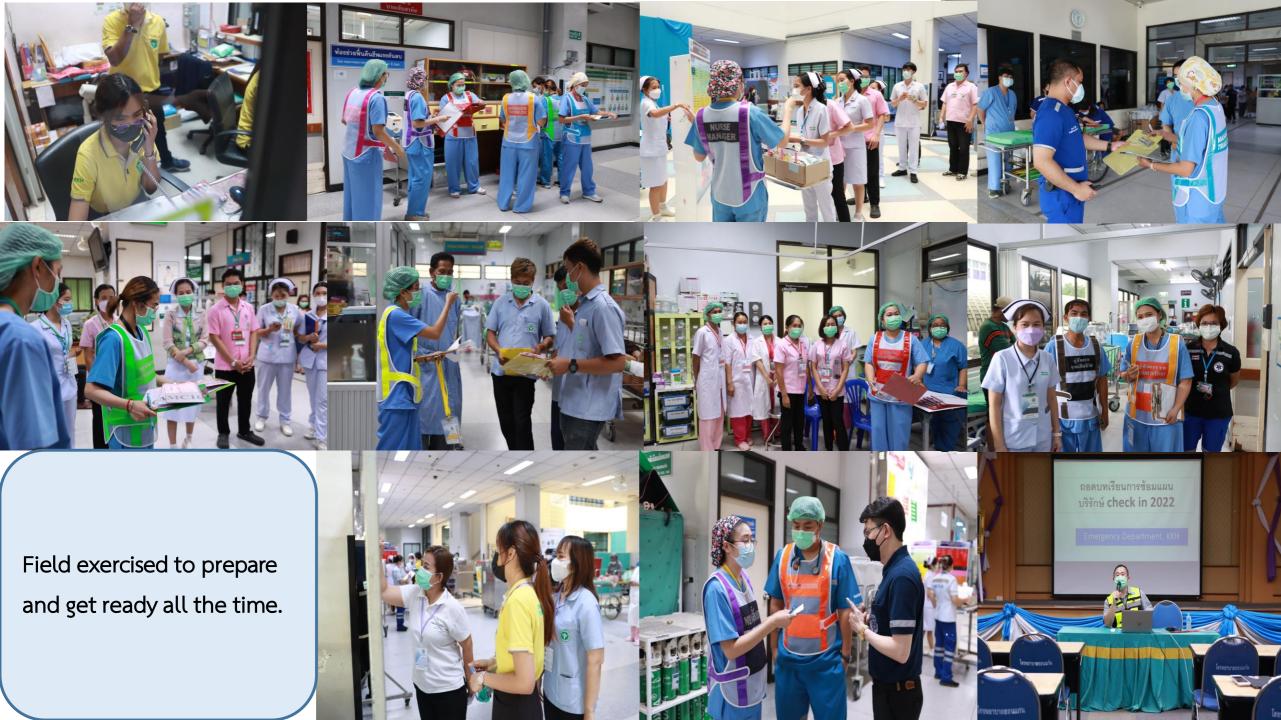

Plan.
- 8. Personnel who come to help will be assigned to the area of responsibility.
- 9. When it cleared Nurse Manager and Medical Commander will notify Emergency department director
- 10. Emergency department director notifies to the director of the Khon Kaen Hospital to determinate BORIRAK plan
- 11. We have a code for determinate BORIRAK plan
- "An announcement from Khon Kaen Hospital. To allow to cancel the BRR Plan 2/3. All off staffs should be back to your department, please." (repeat for 5 times)

# map of buildings





### Triage area



#### Green zone



### Red zone:



#### Yellow zone



#### Decontamination







Zoning for casualty or public disaster

ACTIVATE VVINGOWS

Go to Settings to activate Windo

# Planning zone in case of epidemic diseases.



































## Preparedness phase of BORIRAK Plan: Khon Kaen Hospital