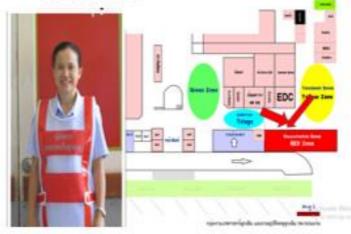

icipation as follows in BOR RI RAK Plan2/3, please." (repeat for 5 times)









- 7. ER and all departments personnel are assigned including operating unit and support unit to join the mission in the Borirak Plan.
- 8. Personnel who come to help will be assigned to the area of responsibility.
- 9. When it cleared Nurse Manager and Medical Commander will notify Emergency department director
- 10. Emergency department director notifies to the director of the Khon Kaen Hospital to determinate BORIRAK plan
- 11. We have a code for determinate BORIRAK plan
- "An announcement from Khon Kaen Hospital. To allow to cancel the BRR Plan 2/3. All off staffs should be back to your department, please." (repeat for 5 times)

# map of buildings





### Triage area



#### Green zone



### Red zone:



#### Yellow zone



#### Decontamination







Zoning for casualty or public disaster

ACTIVATE VVINGOWS

Go to Settings to activate Windo

# Planning zone in case of epidemic diseases.



































## Preparedness phase of BORIRAK Plan: Khon Kaen Hospital