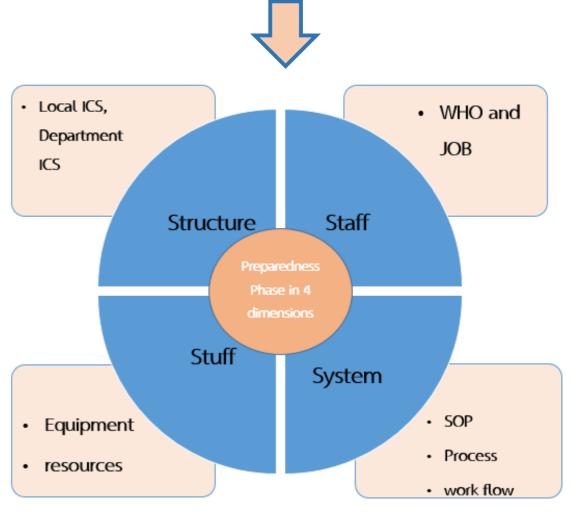

The preparation covers 4 domains, such as structure, Staff, equipment and response mechanism when an emergency situation arises both outside and in the hospital.

#### 1. Structure

# 2. System

Standard Operation Procedure " BO-RI-RAK Plan "

Is the emergency response plan for mass casualty, public disaster or other serious epidemics. How do you know what should to do when ER is

# 3. Staff: To assign the job description for all staffs in each team

| Zone                    | doctor                            | nurse                            | Nurse<br>aide             | worke<br>r          | other                  |                                        | .Leader Resuscitation                                                           | Zone  qounaigu  niño (Red  Zone)  quái ñas                          | แพทย์ 1.Staff ER คนที่ 2 2.Resident ER 3.ศัลยแพทย์ ทีม 2 4.แพทย์ศัลยกรรม กระดูก ทีม 2 | พยาบาด 1. Resuscitation Team ER 2.พยาบาดICU CVT 3.พยาบาด CCU 4.พยาบาด ICU MED 1 5.พยาบาด ICU MED 2               | ผู้ช่วยเหลือคนใช้<br>1.ResuscitationER<br>2.ศึก อช.1<br>3.ศึกพิเศษ<br>114/5 | คนงาน<br>1.ตึก ER<br>2.ตึกเต็กไต     | อื่นๆ<br>1. Paramedic<br>2.EMT-1<br>3.เทคนิกการแพทย์<br>4.งนท.บริหาร |
|-------------------------|-----------------------------------|----------------------------------|---------------------------|---------------------|------------------------|----------------------------------------|---------------------------------------------------------------------------------|---------------------------------------------------------------------|---------------------------------------------------------------------------------------|------------------------------------------------------------------------------------------------------------------|-----------------------------------------------------------------------------|--------------------------------------|----------------------------------------------------------------------|
| Triage<br>Zone<br>Green | _<br>Gynecology                   | Triage Fever zone nurse          | Pediatri<br>c ward        | VIP<br>ward<br>Male | Staffs                 | Triage 1 is Triage<br>zone manager     | is Red zone manager                                                             |                                                                     | ક.ઉત્તેવાગ્રીતામમાર્થ                                                                 |                                                                                                                  | 4. อายุรกรรม<br>หญิง 3                                                      |                                      |                                                                      |
| Zone                    | Pediatric<br>Eyes                 | OPD special Ward Labor Room. ENT | male<br>medicin<br>e ward | medicin<br>e ward   | from Refer Back Center | Consultation<br>Nurse is<br>Green zone | Non-Fever Nurse is Black zone manager  Fast track nurse is Decontamination zone | Zone จุดเสียชีวิต Tone) สถานที่: หน้า ถิฟต์ หลังติก Zone จุดถ้างตัว | แพทย์ 1.แพทย์นิติเวช 2.พยาธิแพทย์ แพทย์ 1.แพทย์อาชีวเวช กรรม                          | พยาบาล 1.พยาบาล Non-Fever 3 2. พยาบาลดึกตา 3.พยาบาลจิตเวช *  พยาบาล 1.พยาบาล Fast tract Zone คนที่ 2 2. พยาบาลIC | ผู้ช่วยเหลือคนใช้<br>ผู้ช่วยเหลือคนใช้                                      | กนงาน                                | อื่นๆ 1.จนท.เวชนิทัศน์ 2.จนท.ห้องเก็บศพ อื่นๆ 1.จนท.อาชีวเวชกรรม     |
| Yellow<br>Zone          | -General surgeon Orthopedist team | Triage Fever zone nurse          | Pediatric<br>ward         | VIP ward            |                        | manager  .In-charge is                 | manager  Leader Fever nurse is  Treatment                                       | Zone                                                                | แพทธ์                                                                                 | พยาบาล  1. Leader Fever Zone  2.พยาบาลไทเทียม  3. พยาบาลอายุรกรรมโรค เลือด  4. พยาบาลเด็กเล็ก  5. พยาบาล เสีย    | ผู้ข่วยเหลือคนใช้  1.ห้องสังเกต อาการ  2.เด็กโต  3.รังสีรักษา*              | คนงาน<br>1.เด็กเล็ก<br>2.รังสีรักษา* | ชื่นๆ                                                                |
|                         |                                   |                                  |                           |                     |                        | Yellow zone manager                    | zone manager                                                                    | รังสีรักษา* ปร                                                      | แพทย์<br>-<br>ไภารกิจ เท่านั้น<br>ะกาศแผน 3<br>* ผู้ป่วยหรือญาติมีภาวะ 1              | 6. พยาบาลจังสีจักษา *           พยาบาล           1. พยาบาลศูนย์เปล           denotional Crisis                   | ผู้ช่วยเหลือกนใช้  1.ศูนย์เปล  บุคลากรที่มาช่วย ต อย่างน้อยศึกละ 1 ค        |                                      | ชื่นๆ<br>ปรับ 24/03/2565                                             |

# 4. Stuff

Radio communication

Medical color vest to Identify the manager zone.

oxygen tanks, ventilators, blood pressure monitoring devices, stretchers, PPE etc.