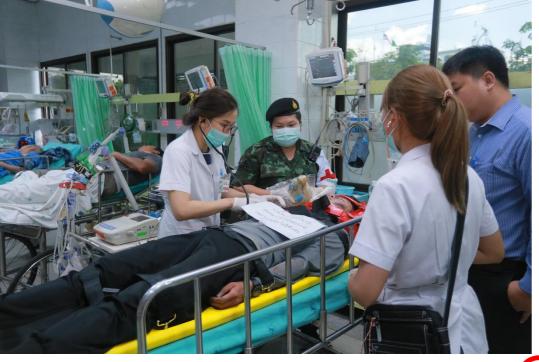

#### Paramedic/AEMT

On duty as Advance Cardiac Life Support
 Team

- 2. To provide assistant with the team to splint, move the patients and other procedures as the job description.
- 3. To transfer patients as assignment.

#### Nurse member team

- 1. On duty with Advance Cardiac Life Support Team as
- a circulation team
- 2. To document the nurse note.
- 3. To coordinate to admit or discharge the patient or others.

#### Doctor

- 1. To assess the symptoms and give some treatments to patients.
- 2. To document physical examination.
- 3. To give more information to patients

#### Nurse

- 1. Caring and nursing followed by the symptoms and medical order.
- 2. To document the nurse note.
- 3. To transfer patient or others as assignment.