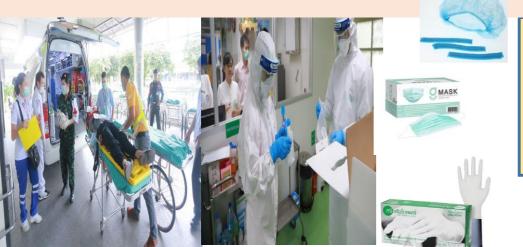

# 4. Stuff

Radio communication

Medical color vest to Identify the manager zone.

oxygen tanks, ventilators, blood pressure monitoring devices, stretchers, PPE etc.