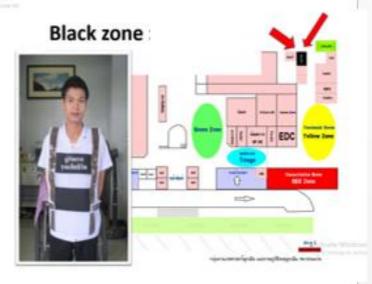

# 4. Stuff

Radio communication

Medical color vest to Identify the manager zone.

oxygen tanks, ventilators, blood pressure monitoring devices, stretchers, PPE etc.