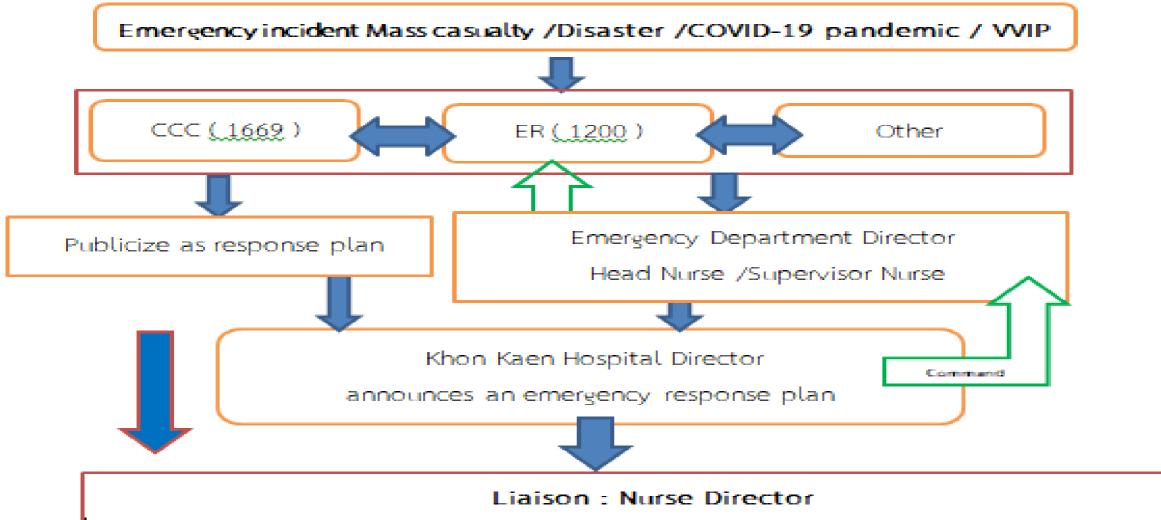

#### Flow and communication of Emergency Department

Conducting a meeting for staff in ICS structure at EOC in order to manage the incidence.

## Steps to BO-RI -RAK announcement

- 1. When In-charge nurse received the news information from the CCC. Then notify to medical staff and nurse manager or head nurse. And notifies Emergency department director.
- Emergency department director notifies to the director of the Khon Kaen Hospital to BORIRAK announcement allowed
- After that, the Emergency department director notifies back to medical staff and nurse manager and call the public relation and all members in the shift
- 4. The code announcement for BORIRAK 2 or 3
- 5. Then turn on the light for identify zone
- 6. "An announcement from Khon Kaen Hospital. All off staffs should be participation as follows in BOR RI RAK Plan2/3, please." (repeat for 5 times)

- 7. ER and all departments personnel are assigned including operating unit and support unit to join the mission in the Borirak Plan.
- 8. Personnel who come to help will be assigned to the area of responsibility.
- 9. When it cleared Nurse Manager and Medical Commander will notify Emergency department director
- 10. Emergency department director notifies to the director of the Khon Kaen Hospital to determinate BORIRAK plan
- 11. We have a code for determinate BORIRAK plan
- "An announcement from Khon Kaen Hospital. To allow to cancel the BRR Plan 2/3. All off staffs should be back to your department, please." (repeat for 5 times)