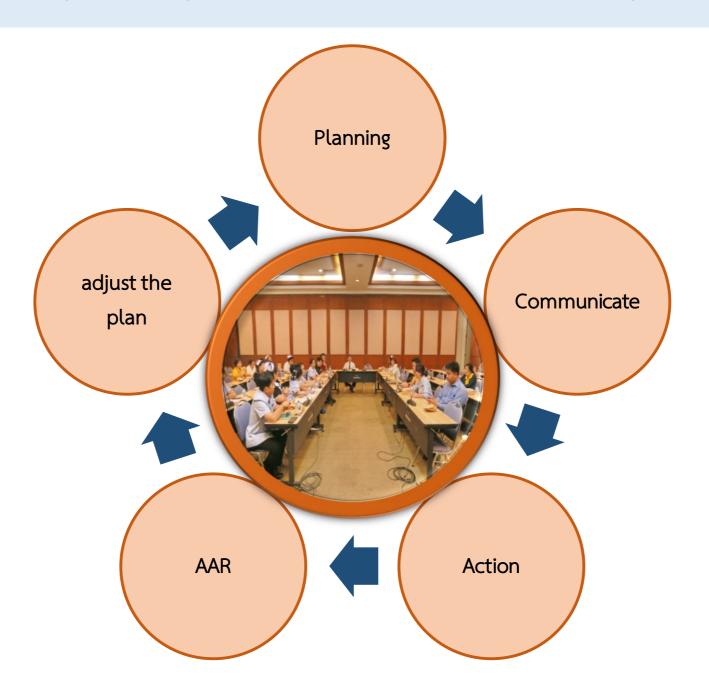

sponsibility.
- 9. When it cleared Nurse Manager and Medical Commander will notify Emergency department director
- 10. Emergency department director notifies to the director of the Khon Kaen Hospital to determinate BORIRAK plan
- 11. We have a code for determinate BORIRAK plan
- "An announcement from Khon Kaen Hospital. To allow to cancel the BRR Plan 2/3. All off staffs should be back to your department, please." (repeat for 5 times)

# map of buildings





### Triage area



#### Green zone



### Red zone:



#### Yellow zone



#### Decontamination







Zoning for casualty or public disaster

ACTIVATE VVINGOWS

Go to Settings to activate Windo

# Planning zone in case of epidemic diseases.



































## Preparedness phase of BORIRAK Plan: Khon Kaen Hospital