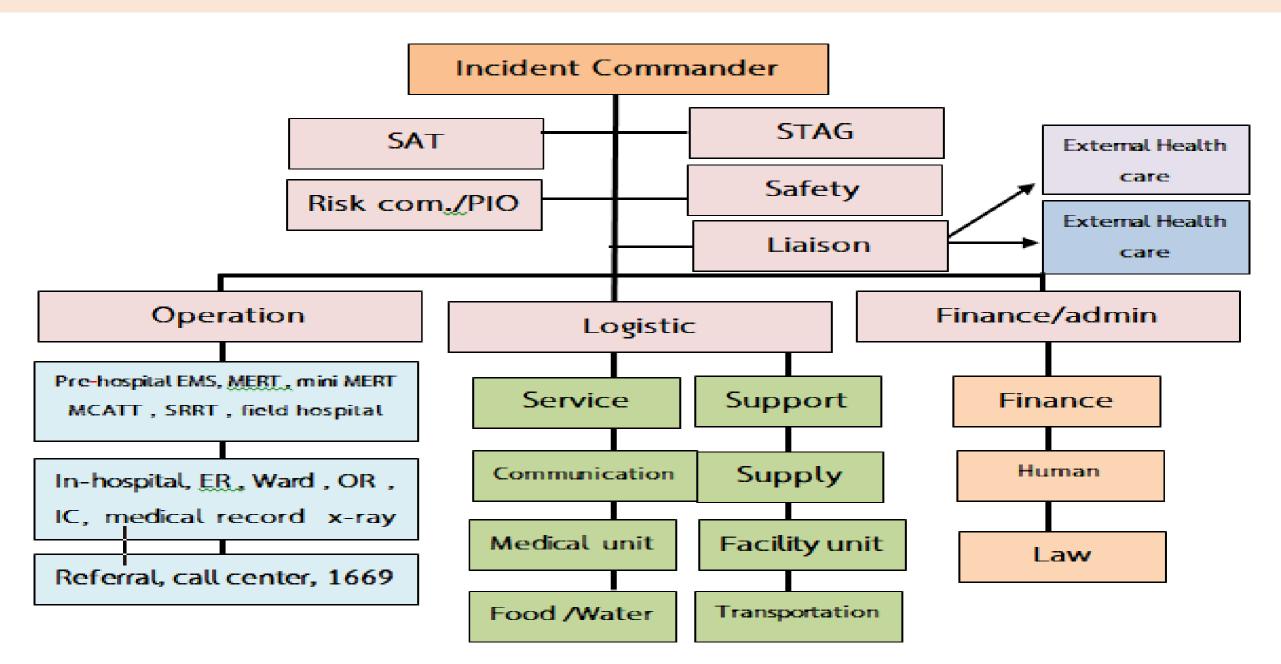

# Incident Command System (ICS): Khon Kaen Hospital

# ICS in ER **Incident Commander** operation **Emergency Department Head Nurse Supervisor Nurse** Director Nurse Manager Medical commander green Manager black Manager triage Manager red Manager Yellow Manager Decontamination Manager zone zone zone zone zone zone