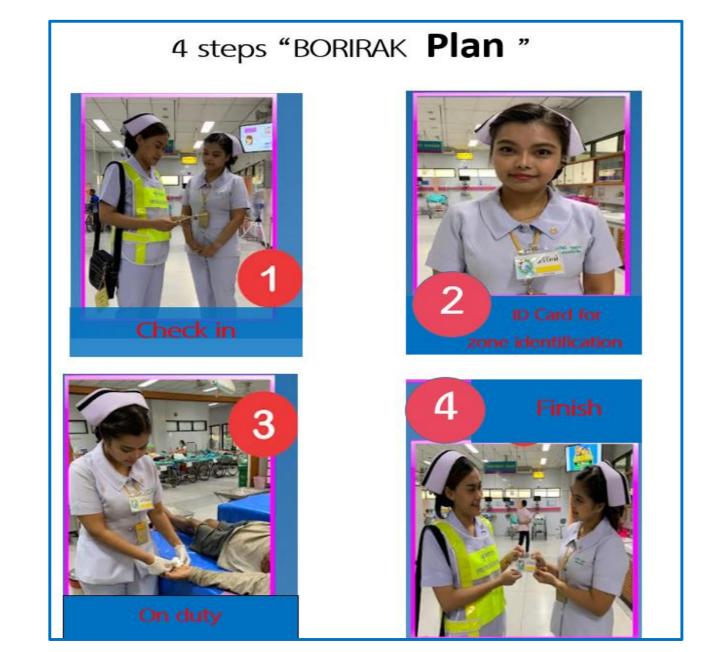

## Steps to BO-RI -RAK announcement

- 1. When In-charge nurse received the news information from the CCC. Then notify to medical staff and nurse manager or head nurse. And notifies Emergency department director.
- Emergency department director notifies to the director of the Khon Kaen Hospital to BORIRAK announcement allowed
- After that, the Emergency department director notifies back to medical staff and nurse manager and call the public relation and all members in the shift
- 4. The code announcement for BORIRAK 2 or 3
- 5. Then turn on the light for identify zone
- 6. "An announcement from Khon Kaen Hospital. All off staffs should be participation as follows in BOR RI RAK Plan2/3, please." (repeat for 5 times)

- 7. ER and all departments personnel are assigned including operating unit and support unit to join the mission in the Borirak Plan.
- 8. Personnel who come to help will be assigned to the area of responsibility.
- 9. When it cleared Nurse Manager and Medical Commander will notify Emergency department director
- 10. Emergency department director notifies to the director of the Khon Kaen Hospital to determinate BORIRAK plan
- 11. We have a code for determinate BORIRAK plan
- "An announcement from Khon Kaen Hospital. To allow to cancel the BRR Plan 2/3. All off staffs should be back to your department, please." (repeat for 5 times)