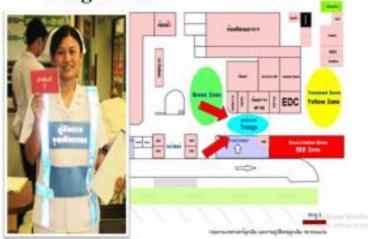

#### nurse or nurse manager.

- 1. On duty as medical commander.
- 2. wear the orange medical **vest**
- 3. Scene assessment and BO-RI-Rak Paln announcement in emergency situation.
- 4. To commanded and assigned job description inside Emergency Department.

#### nurse zone manager

- 1. wear the zone manager Vest
- 2. orientation to nurse from each department
- 3. On duty as leader of zone and management
- 4.To convenience for support team.
- 5. To document the number of all patient in zone and submit to the nurse manager.

#### Other Personnel

Perform duties in accordance with the roles of the agency such as public relations, registration, security guards, drug store, radiologic technicians and other team.

Card tag for identification in each service zone.

### Triage area

#### Green zone

### Red zone:

#### Yellow zone

#### Decontamination

Zoning for casualty or public disaster

ACTIVATE VVINGOWS

Go to Settings to activate Windo