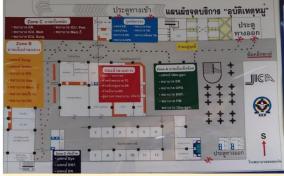

# map of buildings

### Triage area

#### Green zone

### Red zone:

#### Yellow zone

#### Decontamination

Zoning for casualty or public disaster

ACTIVATE VVINGOWS

Go to Settings to activate Windo