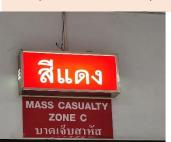

ks, ventilators, blood pressure monitoring devices, stretchers, PPE etc.

## Steps to BO-RI -RAK announcement

- 1. When In-charge nurse received the news information from the CCC. Then notify to medical staff and nurse manager or head nurse. And notifies Emergency department director.
- Emergency department director notifies to the director of the Khon Kaen Hospital to BORIRAK announcement allowed
- After that, the Emergency department director notifies back to medical staff and nurse manager and call the public relation and all members in the shift
- 4. The code announcement for BORIRAK 2 or 3
- 5. Then turn on the light for identify zone
- 6. "An announcement from Khon Kaen Hospital. All off staffs should be participation as follows in BOR RI RAK Plan2/3, please." (repeat for 5 times)









- 7. ER and all departments personnel are assigned including operating unit and support unit to join the mission in the Borirak Plan.
- 8. Personnel who come to help will be assigned to the area of responsibility.
- 9. When it cleared Nurse Manager and Medical Commander will notify Emergency department director
- 10. Emergency department director notifies to the director of the Khon Kaen Hospital to determinate BORIRAK plan
- 11. We have a code for determinate BORIRAK plan
- "An announcement from Khon Kaen Hospital. To allow to cancel the BRR Plan 2/3. All off staffs should be back to your department, please." (repeat for 5 times)

# map of buildings





### Triage area



#### Green zone



### Red zone:



#### Yellow zone



#### Decontamination







Zoning for casualty or pu