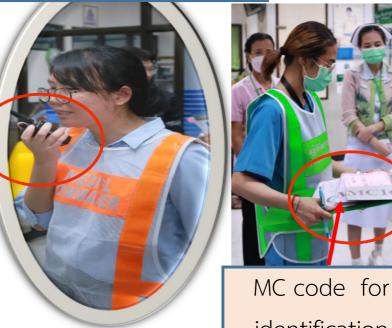

#### Other Personnel

Perform duties in accordance with the roles of the agency such as public relations, registration, security guards, drug store, radiologic technicians and other team.

Card tag for identification in each service zone.

# 4. Stuff

Radio communication

Medical color vest to Identify the manager zone.

oxygen tanks, ventilators, blood pressure monitoring devices, stretchers, PPE etc.